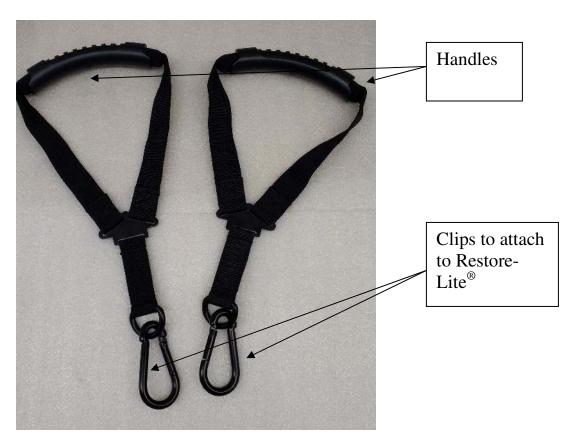

The lift kit is designed to assist multiple operators in lifting Restore-Lite<sup>®</sup> by offering a removable, convenient and ergonomic handle system for all Restore-Lite<sup>®</sup> units.

#### Installation and operation of lift kit:

### P80021



Each kit contains 2 handle assemblies



SNC Manufacturing Co., Inc

# 1. Make sure Restore-Lite<sup>®</sup> handle is secured in the lowered position.





## 2. Attach clip to Restore-Lite® to use handle kit.



Handles attached and ready for lifting



#### SNC Manufacturing Co., Inc

## 3. Utilize proper lifting techniques to lift Restore-Lite<sup>®</sup>.





#### **SNC Manufacturing Co., Inc**