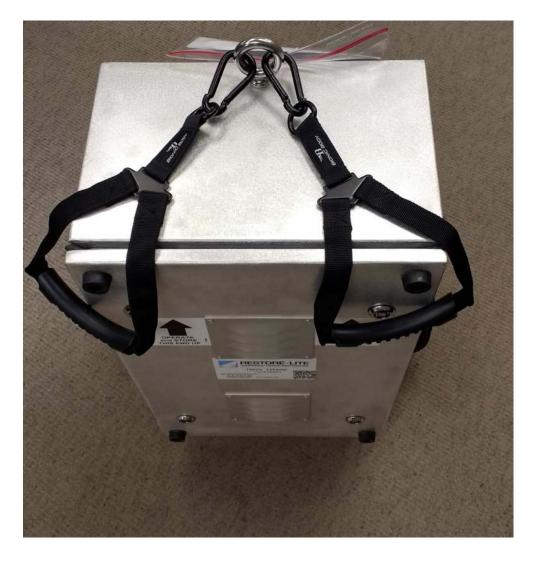

## 2. Attach clip to Restore-Lite® to use handle kit.

Handles attached and ready for lifting