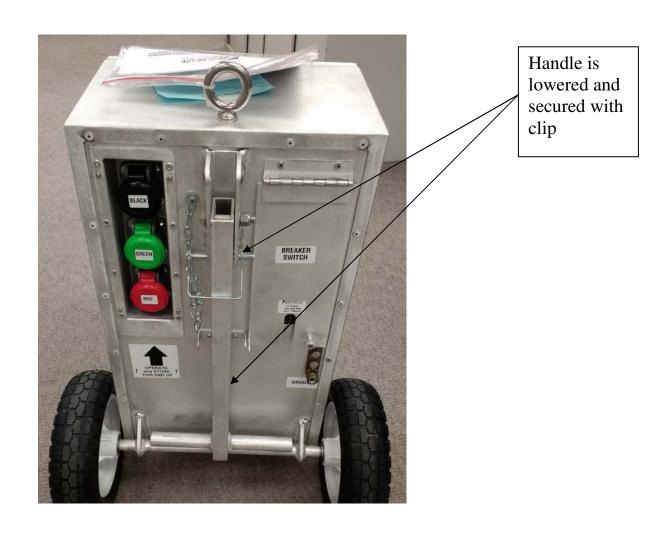

# 1. Make sure Restore-Lite<sup>®</sup> handle is secured in the lowered position.