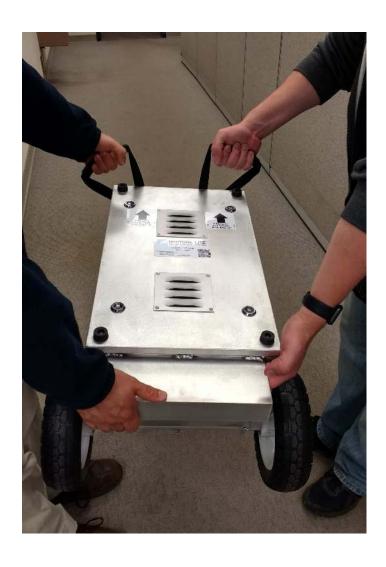

The lift kit is designed to assist multiple operators in lifting Restore-Lite<sup>®</sup> by offering a removable, convenient and ergonomic handle system for all Restore-Lite<sup>®</sup> units.

#### Installation and operation of lift kit:

### P80021



Each kit contains 2 handle assemblies



SNC Manufacturing Co., Inc

# 1. Make sure Restore-Lite<sup>®</sup> handle is secured in the lowered position.





## 2. Attach clip to Restore-Lite® to use handle kit.



Handles attached and ready for lifting



#### SNC Manufacturing Co., Inc

## 3. Utilize proper lifting techniques to lift Restore-Lite<sup>®</sup>.





#### **SNC Manufacturing Co., Inc**