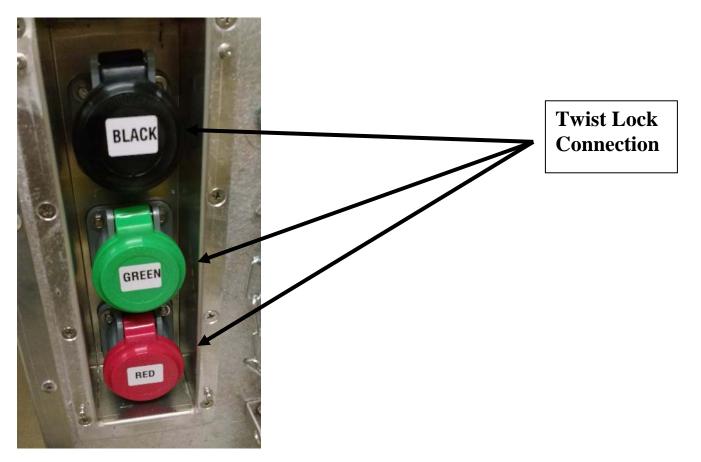

1

1. Attach external cord to Restore-Lite® case

- 2. Attach conductor and Twist to secure. Pig tail provided if required.
- 3. Ready for Use

T0604

**SNC Manufacturing Co., Inc** 101 West Waukau Avenue, Oshkosh, WI 54902 800-558-3325 or 920-231-7370 \* FAX 920-231-1090  ${\bf Email: telecom@sncmfg.com}$ 