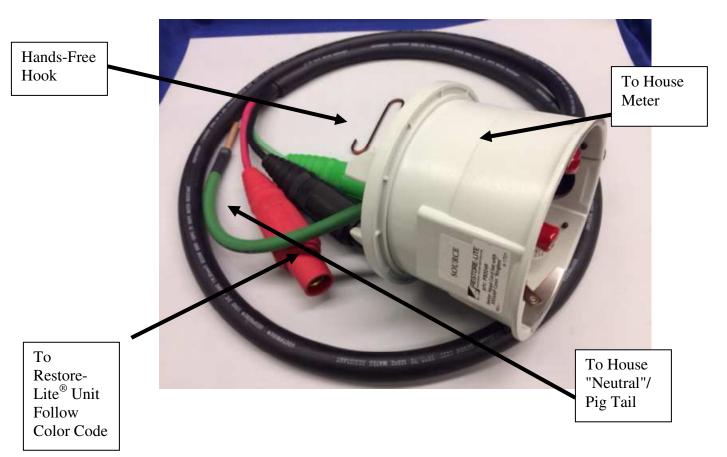

The cord set is designed to connect the Restore-Lite<sup>®</sup> unit to the power terminal and neutral.

1

1. Attach external cord to Restore-Lite® case

- 2. Attach conductor and Twist to secure. Pig tail provided if required.
- 3. Ready for Use

T0604

**SNC Manufacturing Co., Inc** 101 West Waukau Avenue, Oshkosh, WI 54902 800-558-3325 or 920-231-7370 \* FAX 920-231-1090  ${\bf Email: telecom@sncmfg.com}$ 