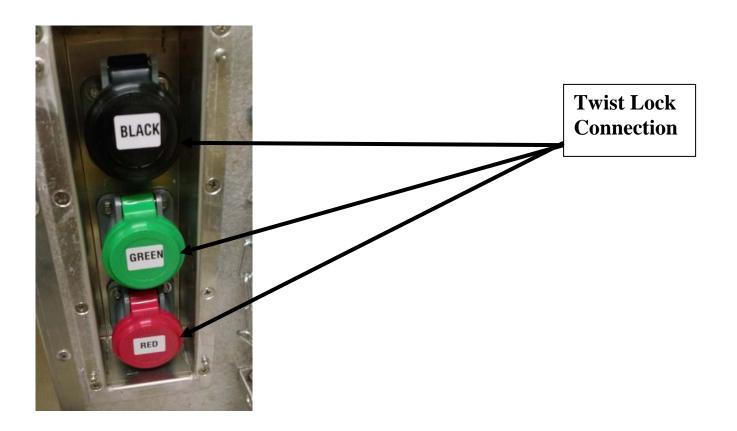

## 1. Attach external cord to Restore-Lite® case

- 2. Attach conductor and Twist to secure. Pig tail provided if required.
- 3. Ready for Use

**SNC Manufacturing Co., Inc** 101 West Waukau Avenue, Oshkosh, WI 54902 800-558-3325 or 920-231-7370 \* FAX 920-231-1090 Email: telecom@sncmfg.com