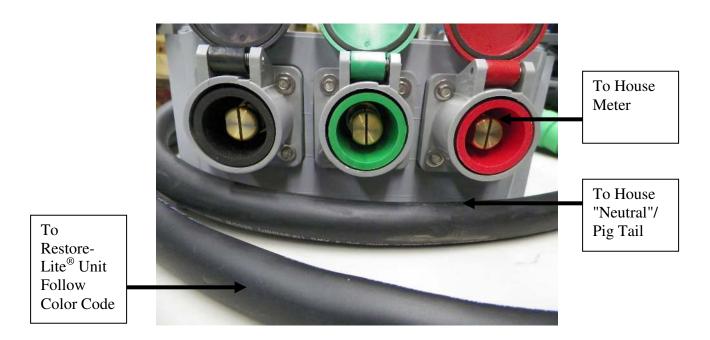

## P80018 AND P80044

SNC Manufacturing Co., Inc

101 West Waukau Avenue, Oshkosh, WI 54902 800-558-3325 or 920-231-7370 \* FAX 920-231-1090 Email: telecom@sncmfg.com Website: www.sncmfg.com

T0599

1

To Restore-Lite<sup>®</sup> Units Follow Color Code

## 1. Attach external cord to Restore-Lite® case

- 2. Attach conductor and Twist to secure. Pig tail provided if required.
- 3. Ready for Use

**SNC Manufacturing Co., Inc** 101 West Waukau Avenue, Oshkosh, WI 54902 800-558-3325 or 920-231-7370 \* FAX 920-231-1090 Email: telecom@sncmfg.com