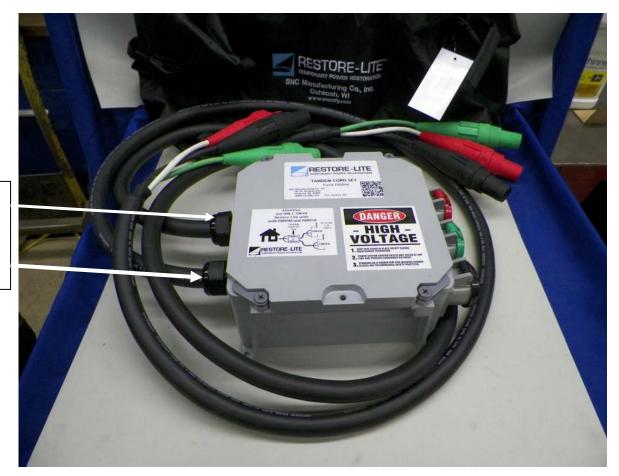

## P80018 AND P80044

SNC Manufacturing Co., Inc

101 West Waukau Avenue, Oshkosh, WI 54902 800-558-3325 or 920-231-7370 \* FAX 920-231-1090 Email: telecom@sncmfg.com Website: www.sncmfg.com

T0599

1

To Restore-Lite<sup>®</sup> Units Follow Color Code

## 1. Attach external cord to Restore-Lite® case

- 2. Attach conductor and Twist to secure. Pig tail provided if required.
- 3. Ready for Use

**SNC Manufacturing Co., Inc** 101 West Waukau Avenue, Oshkosh, WI 54902 800-558-3325 or 920-231-7370 \* FAX 920-231-1090 Email: telecom@sncmfg.com