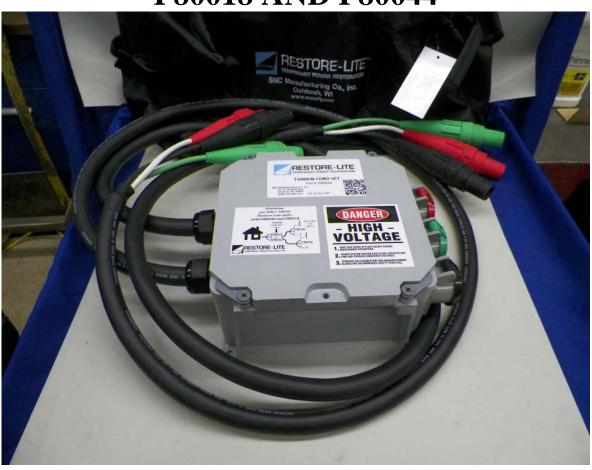

## P80018 AND P80044

SNC Manufacturing Co., Inc

101 West Waukau Avenue, Oshkosh, WI 54902 800-558-3325 or 920-231-7370 \* FAX 920-231-1090 Email: telecom@sncmfg.com Website: www.sncmfg.com

T0599

1

To Restore-Lite<sup>®</sup> Units Follow Color Code

The cord set is designed to connect TWO 10 kV/A Restore-Lite<sup>®</sup> units to the power terminal and neutral.

FOR USE WITH 2 OF THE FOLLOWING PART NUMBERS ONLY: P80073, P80070