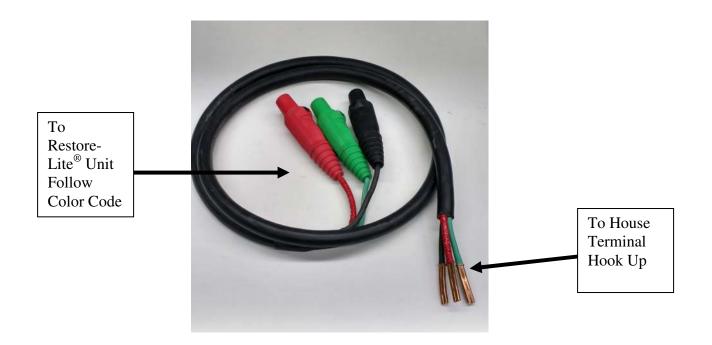

The cord set is designed to connect the Restore-Lite<sup>®</sup> unit to the power terminal and neutral.

## **Cord set with Ferrules**

SNC Manufacturing Co., Inc 101 West Waukau Avenue, Oshkosh, WI 54902 800-558-3325 or 920-231-7370 \* FAX 920-231-1090 Email: telecom@sncmfg.com 1. Attach external cord to Restore-Lite® case