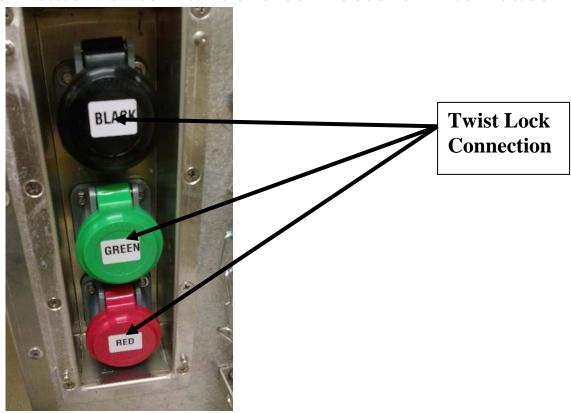

## **Cord set with Ferrules**

SNC Manufacturing Co., Inc 101 West Waukau Avenue, Oshkosh, WI 54902 800-558-3325 or 920-231-7370 \* FAX 920-231-1090 Email: telecom@sncmfg.com 1. Attach external cord to Restore-Lite® case

- 2. Attach conductor and Twist to secure.
- 3. Ready for Use

SNC Manufacturing Co., Inc 101 West Waukau Avenue, Oshkosh, WI 54902 800-558-3325 or 920-231-7370 \* FAX 920-231-1090 Email: telecom@sncmfg.com Website: www.sncmfg.com