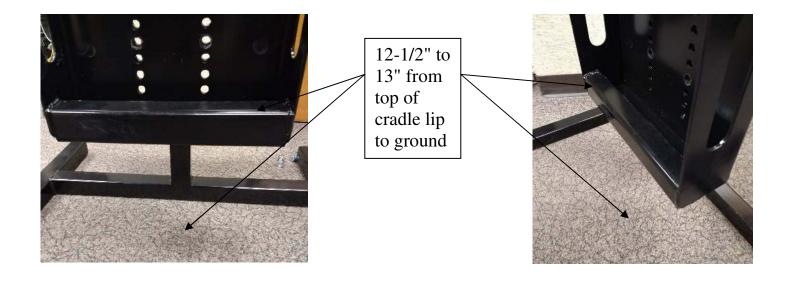

#### **1. Locate correct position of cradle** (12-1/2 to

13 inches from ground level to top of cradle lip) **and tighten bolts** (bolt thread needs to face behind cradle)

SNC Manufacturing Co., Inc 101 West Waukau Avenue, Oshkosh, WI 54902 800-558-3325 or 920-231-7370 \* FAX 920-231-1090 Email: telecom@sncmfg.com Website: www.sncmfg.com