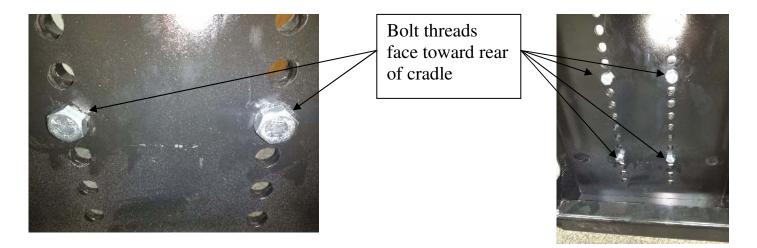

#### **1. Locate correct position of cradle** (12-1/2 to

13 inches from ground level to top of cradle lip) **and tighten bolts** (bolt thread needs to face behind cradle)

SNC Manufacturing Co., Inc 101 West Waukau Avenue, Oshkosh, WI 54902 800-558-3325 or 920-231-7370 \* FAX 920-231-1090 Email: telecom@sncmfg.com Website: www.sncmfg.com