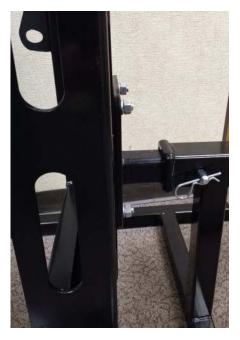

4. Lower handle to elevate Restore-Lite<sup>®</sup> stand, roll into cradle, lift upward until seated in carrier

# Restore-Lite<sup>®</sup> stand and cradle lip will interlock to help secure unit to carrier

SNC Manufacturing Co., Inc 101 West Waukau Avenue, Oshkosh, WI 54902 800-558-3325 or 920-231-7370 \* FAX 920-231-1090 Email: telecom@sncmfg.com Website: www.sncmfg.com