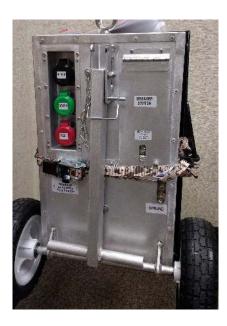

# 5. Connect ratchet strap hooks to carrier loops and tighten

#### 6. Ready for transportation

SNC Manufacturing Co., Inc 101 West Waukau Avenue, Oshkosh, WI 54902 800-558-3325 or 920-231-7370 \* FAX 920-231-1090 Email: telecom@sncmfg.com Website: www.sncmfg.com 5