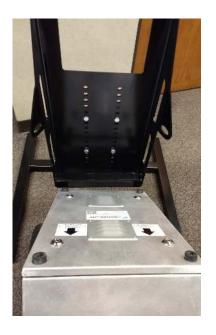

#### **1. Locate correct position of cradle** (12-1/2 to

13 inches from ground level to top of cradle lip) **and tighten bolts** (bolt thread needs to face behind cradle)

SNC Manufacturing Co., Inc 101 West Waukau Avenue, Oshkosh, WI 54902 800-558-3325 or 920-231-7370 \* FAX 920-231-1090 Email: telecom@sncmfg.com Website: www.sncmfg.com